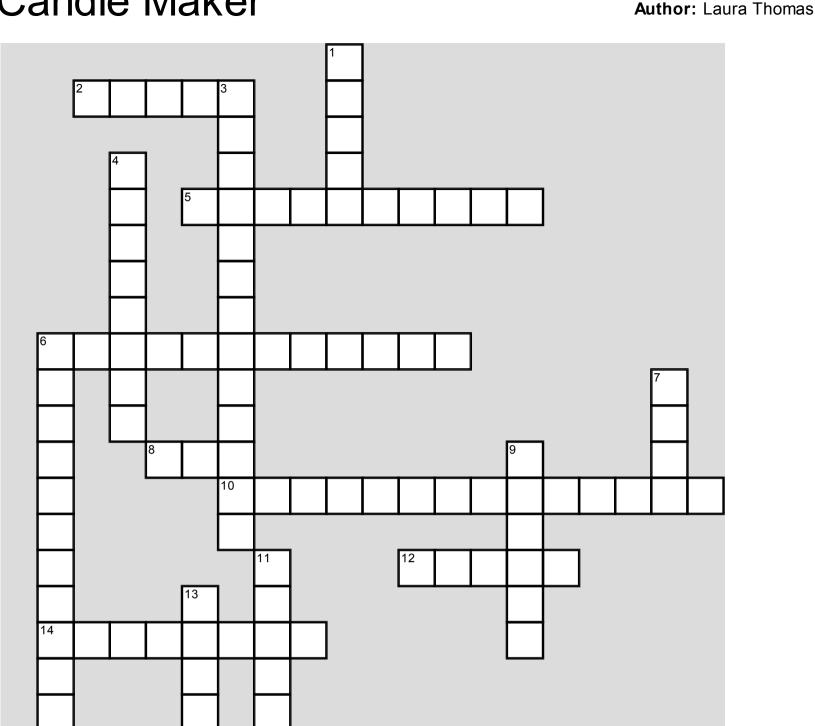

## The Candle Maker

## **Across**

- 2 Name of the main bully
- 5 Type of candy sold in the store
- 6 Benjamin's father's occupation
- 8 Color of Mother's candle
- **10** Breed of Butch/Henry
- **12** The item used to transport the injured dog
- 14 Hidden inside the Christmas pudding

## Down

- **1** The name of Benjamin's younger brother
- 3 The delicious smell inside Benjamin's home
- 4 Type of candy sold in the store
- 6 The day Benjamin met The Candle Maker
- **7** Benjamin's special toy
- **9** Benjamin promises never to listen to these again
- **11** The item of clothing Benjamin used to keep the injured dog warm
- **13** Benjamin's wrapped gift from The Candle Maker